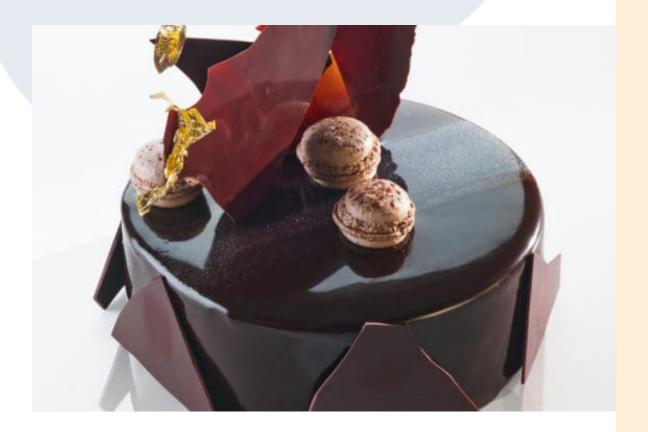

# **BAKELS DIAMOND GLAZE CHOCOLATE**

# **OVERVIEW**

"Ready to use" cold glaze to make mirror. Gives a shiny effect to pastries. Can be frozen with a shiny appearance