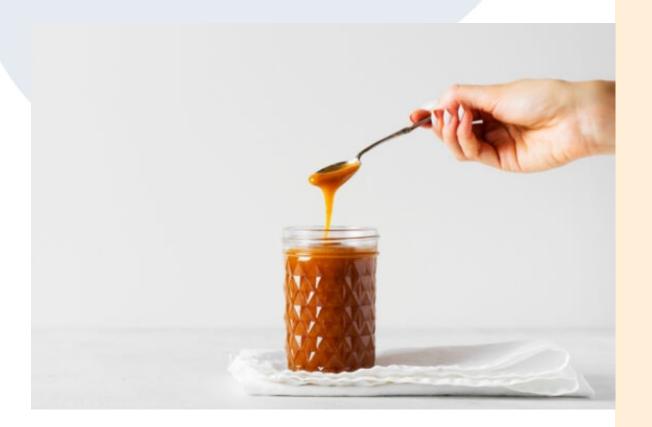

# **BAKELS SALTED CARAMEL FILLING**

### **USAGE**

Ready-to-use bake-stable filling with pleasant salted caramel aroma which is convenient to be used as topping for bakery and confectionery products.