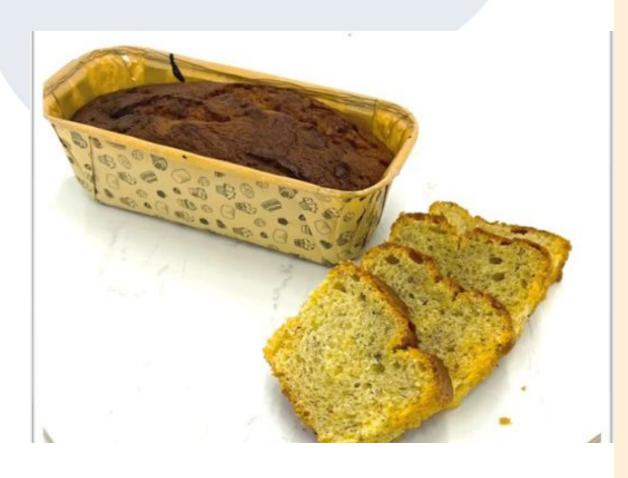

## **BANANA CAKE**

## **METHOD**

- 1. Whisk ingredients (Apito Plain Moist Cake Mix, egg and baking soda) on medium speed for 2 mins.
- 2. Add in oil and whisk on low speed for 1 min.
- 3. Add in mashed banana and whisk on low speed for 1 min.
- 4. Deposit batter into loaf mold at 400g.
- 5. Bake at 180°C for 30 40 mins then it is ready to be served.