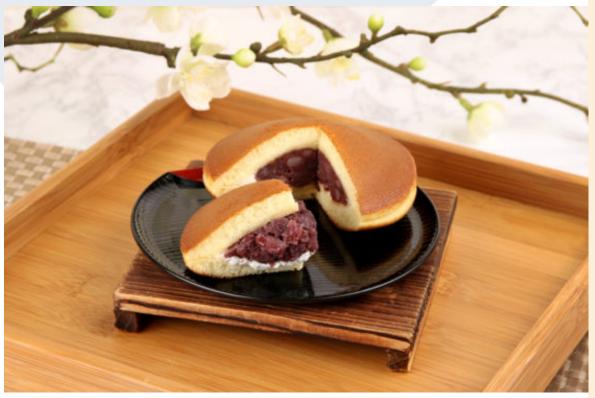

# **DORAYAKI**

#### Group A

Ingredient

BAKELS PANCAKE MIX
Water

Total Weight: 2.170

**Group B** 

Ingredient KG
Red Bean Paste 0.500

Total Weight: 0.500

KG 1.000

1.170

## **METHOD**

- 1. Whisk all ingredients (A) on medium speed for 2min.
- 2. Griddle or frying pan dough with oil.
- 3. Flip and cook until brown on other side.
- $4. \;\;$  Finally put ingredient (B) into the middle of the bun and it is ready to be served.