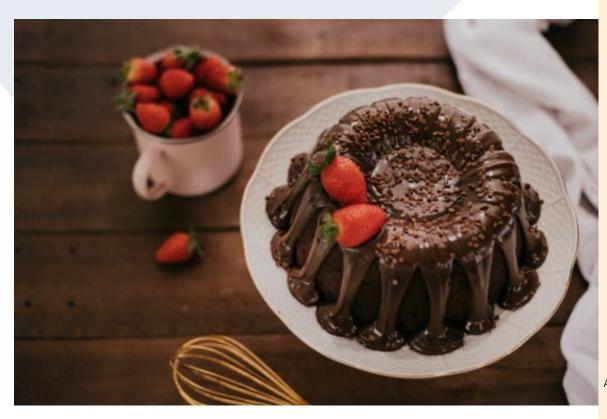

## **FINISHED PRODUCT**

Cake, Cupcake, Dessert, Sweet Food, Sweet Good

0.500 0.250 Total Weight: 0.750

KG

KG 0.100 Total Weight: 0.100

## METHOD

1. Whisk all ingredients in (A1) on low speed for 1 min then continue to whisk on medium speed for 2 mins.

- 2. Pour into well-greased 9" bakingmoldand bake at 160°cfor 70 mins then set aside to cool.
- 3. Mix all ingredients (A2) on medium speed for 2 mins.
- 4. Melt ingredient (A3) and pour on the side of the cake to have the dripping effect and decorate to your desire preference.